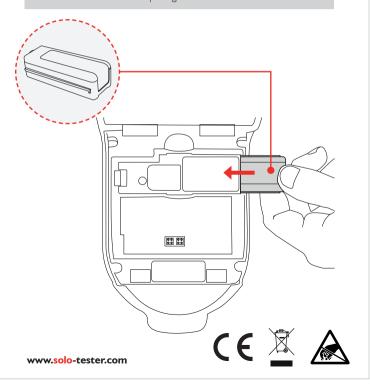

### Removal

• Remove the empty smoke cartridge from the generator. (Do not remove the generator.)

#### Replacement

- Do not insert the smoke cartridge without the generator fitted into the main unit.
- Slide the smoke cartridge completely into the generator housing following the guide rails.
- Once inserted into the generator do not remove until indicated that a replacement is necessary.